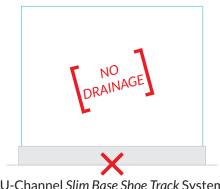

## Spigots Clamps vs. U-Channel Slim Base Shoe Track

Understanding drainage on our most popular frameless glass railing systems

Spigot Clamp System [side view]

U-Channel Slim Base Shoe Track System [side view]