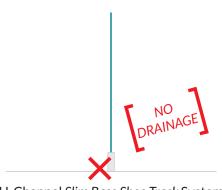

## Spigots Clamps vs. U-Channel Slim Base Shoe Track

Understanding drainage on our most popular frameless glass railing systems

Spigot Clamp System [side view]

U-Channel Slim Base Shoe Track System [side view]