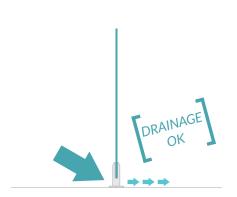

[side view]

Spigot Clamp System [top view]

U-Channel Slim Base Shoe Track System [top view]

U-Channel Slim Base Shoe Track System with optional drainage profiles

[top view]