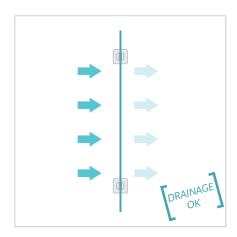

[side view]

Spigot Clamp System [top view]

U-Channel Slim Base Shoe Track System [top view]

U-Channel Slim Base Shoe Track System with optional drainage profiles

[top view]