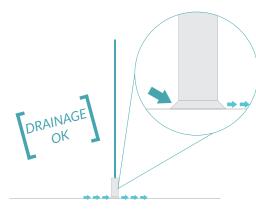

U-Channel Slim Base Shoe Track System with optional drainage profiles [side view]

Spigot Clamp System [side view]

U-Channel Slim Base Shoe Track System [side view]

U-Channel Slim Base Shoe Track System with optional drainage profiles