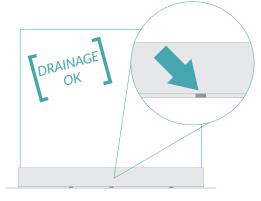

U-Channel Slim Base Shoe Track System with optional drainage profiles [side view]

Spigot Clamp System [side view]

U-Channel Slim Base Shoe Track System [side view]

U-Channel Slim Base Shoe Track System with optional drainage profiles