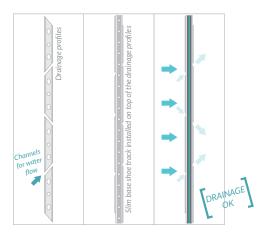

U-Channel Slim Base Shoe Track System with optional drainage profiles [side view]

Spigot Clamp System [side view]

U-Channel Slim Base Shoe Track System [side view]

U-Channel Slim Base Shoe Track System with optional drainage profiles

[side view]

Spigot Clamp System [top view]

U-Channel Slim Base Shoe Track System [top view]

U-Channel Slim Base Shoe Track System with optional drainage profiles

[top view]