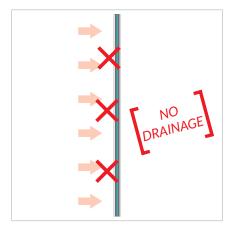

[side view]

Spigot Clamp System [top view]

U-Channel Slim Base Shoe Track System [top view]

U-Channel Slim Base Shoe Track System with optional drainage profiles

[top view]