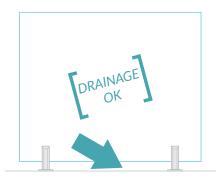

## Spigots Clamps vs. U-Channel Slim Base Shoe Track

Understanding drainage on our most popular frameless glass railing systems

Spigot Clamp System [side view]

U-Channel Slim Base Shoe Track System [side view]